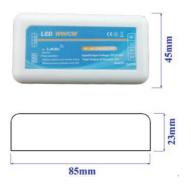

# | Physical Charactericstics

| Dimensions(L*W*H) | 85*45*23 / 52*110*21 |
|-------------------|----------------------|
| Weight            | 86g                  |

<Remote size>

For more information please contact Tel: 07 3219 6711 E-mail: service@sa-led.com