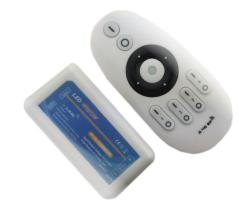

# | Physical Charactericstics

| Dimensions(L*W*H) | 85*45*23 / 52*110*21 |
|-------------------|----------------------|
| Weight            | 86g                  |

<Remote size>

For more information please contact Tel: 07 3219 6711 E-mail: service@sa-led.com

### **Remote Control Function**

### **Remote Control Function**

- 1.Use the 2.4G frequency RF remote control, no need to make the remote direct to the controller, and the RF remote can control it across obstacles.
- Adopt the press key control remote, it can quickly adjust to the light's color temperature and brightness smoothly.