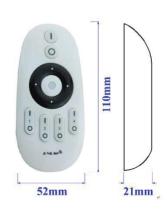

# | Physical Charactericstics

| Dimensions(L*W*H) | 85*45*23 / 52*110*21 |
|-------------------|----------------------|
| Weight            | 86g                  |

<Remote size>

For more information please contact Tel: 07 3219 6711 E-mail: service@sa-led.com