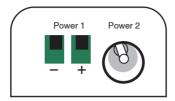

### Power input interface

Power 1: Adot male and female connector with screw.

Power 2: Adot the DC female Connector.

### Load output interface

Adopt male and female connector with screw.