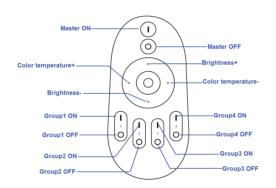

### **Remote Control Function**

### **Remote Control Function**

- 1.Use the 2.4G frequency RF remote control, no need to make the remote direct to the controller, and the RF remote can control it across obstacles.
- Adopt the press key control remote, it can quickly adjust to the light's color temperature and brightness smoothly.

### Match code Instruction

Please press the "Group X(X=1,2,3,4) ON" Button for 2 seconds within 6 seconds when power the controller, then the output led light will flash for 3 times, this means the remote is match code with this 5/5 receiver successfully, they can used normally.

### Clean code Instruction

if want to change the light control group, can clean the code off. After cleaning code, the remote and receiver will be in the initial state. Operation method: Press the "Group X(X=1,2,3,4) OFF" Button for 2 seconds within 6 seconds when power the controller, till the output light flash for 3 times, means clean code successfully.